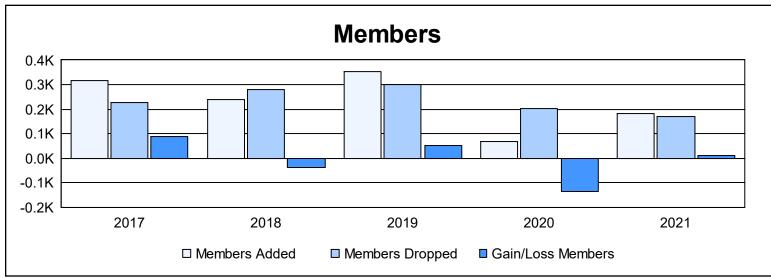

District LC 5 As of June 2021 Cumulative

| Year      | New<br>Clubs | Dropped<br>Clubs | Gain/<br>Loss<br>Clubs | New<br>Members | Charter<br>Members | Reinstate<br>Members | Transfer<br>Members | Total<br>Member<br>Added | Total<br>Members<br>Dropped | Gain/<br>Loss<br>Members |
|-----------|--------------|------------------|------------------------|----------------|--------------------|----------------------|---------------------|--------------------------|-----------------------------|--------------------------|
| 2016-2017 | 3            | 1                | 2                      | 222            | 76                 | 6                    | 12                  | 316                      | 228                         | 88                       |
| 2017-2018 | 1            | 3                | -2                     | 177            | 35                 | 11                   | 17                  | 240                      | 279                         | -39                      |
| 2018-2019 | 2            | 5                | -3                     | 266            | 58                 | 12                   | 17                  | 353                      | 300                         | 53                       |
| 2019-2020 | 0            | 4                | -4                     | 58             | 2                  | 3                    | 6                   | 69                       | 204                         | -135                     |
| 2020-2021 | 1            | 2                | -1                     | 147            | 20                 | 6                    | 11                  | 184                      | 171                         | 13                       |
| Average   | 1            | 3                | -2                     | 174            | 38                 | 8                    | 13                  | 232                      | 236                         | -4                       |