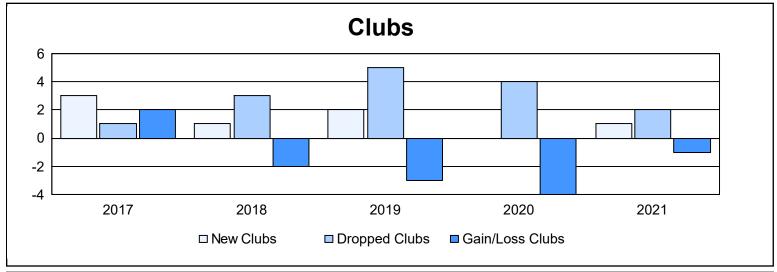

District LC 5 As of June 2021 Cumulative

| Year      | New<br>Clubs | Dropped<br>Clubs | Gain/<br>Loss<br>Clubs | New<br>Members | Charter<br>Members | Reinstate<br>Members | Transfer<br>Members | Total<br>Member<br>Added | Total<br>Members<br>Dropped | Gain/<br>Loss<br>Members |
|-----------|--------------|------------------|------------------------|----------------|--------------------|----------------------|---------------------|--------------------------|-----------------------------|--------------------------|
| 2016-2017 | 3            | 1                | 2                      | 222            | 76                 | 6                    | 12                  | 316                      | 228                         | 88                       |
| 2017-2018 | 1            | 3                | -2                     | 177            | 35                 | 11                   | 17                  | 240                      | 279                         | -39                      |
| 2018-2019 | 2            | 5                | -3                     | 266            | 58                 | 12                   | 17                  | 353                      | 300                         | 53                       |
| 2019-2020 | 0            | 4                | -4                     | 58             | 2                  | 3                    | 6                   | 69                       | 204                         | -135                     |
| 2020-2021 | 1            | 2                | -1                     | 147            | 20                 | 6                    | 11                  | 184                      | 171                         | 13                       |
| Average   | 1            | 3                | -2                     | 174            | 38                 | 8                    | 13                  | 232                      | 236                         | -4                       |